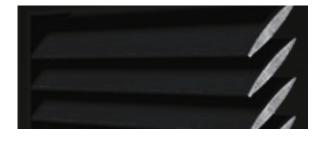

proved equal by Architect





#### **CAST STONE**

**Color: Dark Grey** 

or approved equal by Architect



# COMPOSITE FIBER CEMENT LAP SIDING

Color: Light Mist Texture: Smooth

or approved equal by Architect



#### **CORRUGATED METAL**

**Color: Grey** 

or approved equal by Architect

ONE SUNSET AVE

BLOCK 303, LOT 4 1 SUNSET AVENUE, VERONA, NJ 07044





#### **COMPOSITE METAL PANEL A**

**Color: Light Mist** 

or approved equal by Architect



#### **COMPOSITE METAL PANEL B**

Color: Gray Slate

or approved equal by Architect



#### **COMPOSITE METAL PANEL C**

**Color: Iron Grey** 

or approved equal by Architect





#### **COMPOSITE WOOD**

Color: Pecan

or approved equal by Architect



#### **ALUMINUM RAILING**

Color to match Dark Metal Panel or approved equal by Architect



#### **LOUVER**

Color to match Dark Metal Panel or approved equal by Architect



## ARCHITECTURAL METAL CANOPY

Color to match Dark Metal Panel or approved equal by Architect