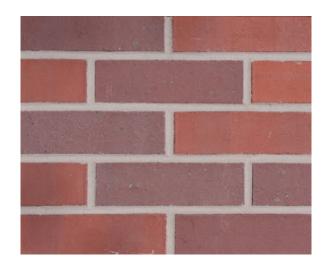

#### **BRICK VENEER A**

Color: Red

**Texture: Smooth** 

or approved equal by Architect