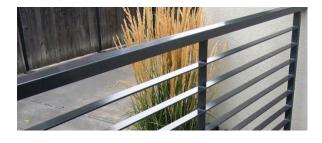

#### **ALUMINUM RAILING**

Color to match Dark Metal Panel or approved equal by Architect