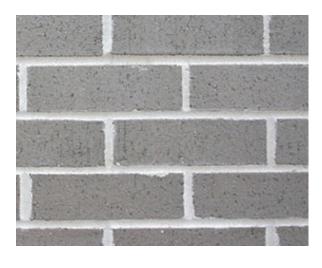

#### **BRICK VENEER C**

Color: Gray Texture: Velour

or approved equal by Architect