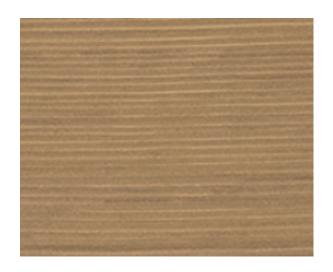

**CEMENTITIOUS PANEL B**

Color: Gray Slate Texture: Smooth

or approved equal by Architect



#### **CEMENTITIOUS PANEL C**

Color: Iron Grey Texture: Smooth

or approved equal by Architect





#### **CAST STONE**

**Color: Dark Grey** 

or approved equal by Architect



# COMPOSITE FIBER CEMENT LAP SIDING

Color: Light Mist Texture: Smooth

or approved equal by Architect



#### **CORRUGATED METAL**

**Color: Grey** 

or approved equal by Architect

ONE SUNSET AVE

BLOCK 303, LOT 4 1 SUNSET AVENUE, VERONA, NJ 07044





#### **COMPOSITE METAL PANEL A**

**Color: Light Mist** 

or approved equal by Architect



#### **COMPOSITE METAL PANEL B**

Color: Gray Slate

or approved equal by Architect



#### **COMPOSITE METAL PANEL C**

**Color: Iron Grey** 

or approved equal by Architect





#### **COMPOSITE WOOD**

Color: Pecan

or approved equal by Architect



#### **ALUMINUM RAILING**

Color to match Dark Metal Panel or approved equal by Architect



#### **LOUVER**

Color to match Dark Metal Panel or approved equal by Architect



## ARCHITECTURAL METAL CANOPY

Color to match Dark Metal Panel or approved equal by Architect