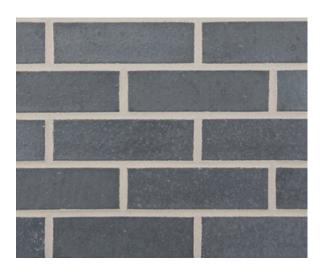

#### **BRICK VENEER B**

Color: Black

**Texture: Smooth** 

or approved equal by Architect